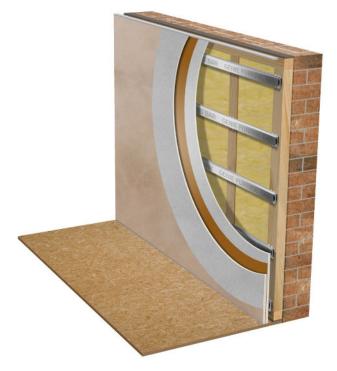

## SoundPlank Product Data

| Description: | SoundPlank 19mm is a high mass acoustic plasterboard to<br>reduce airborne noise transference and it is best coupled with<br>other materials such as our GenieClip System for optimum<br>performance. Due to the particular paper finish, plaster does<br>not tend to be applied directly to the face of SoundPlank. |
|--------------|----------------------------------------------------------------------------------------------------------------------------------------------------------------------------------------------------------------------------------------------------------------------------------------------------------------------|
| Dimensions:  | 19mm x 2400mm x 600mm                                                                                                                                                                                                                                                                                                |
| Mass:        | 12.5 kg/m2                                                                                                                                                                                                                                                                                                           |

Features and Benefits:Used with either our GenieClip System or Tecsound range.Brown paper finish, skim and plaster should not be applied<br/>directly over the top.Tapered edge or Straight edge.