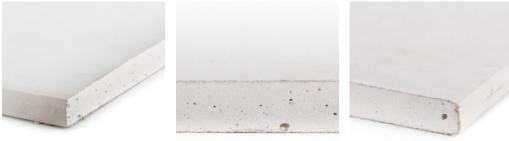

## SoundPlank Product Data

| Description: | SoundPlank 19mm is a high mass acoustic plasterboard to<br>reduce airborne noise transference and it is best coupled with<br>other materials such as our GenieClip System for optimum<br>performance. Due to the particular paper finish, plaster does<br>not tend to be applied directly to the face of SoundPlank. |
|--------------|----------------------------------------------------------------------------------------------------------------------------------------------------------------------------------------------------------------------------------------------------------------------------------------------------------------------|
| Dimensions:  | 19mm x 2400mm x 600mm                                                                                                                                                                                                                                                                                                |
| Mass:        | 12.5 kg/m2                                                                                                                                                                                                                                                                                                           |